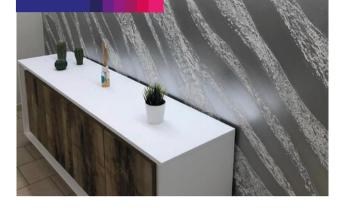

#### MARMARITO

#### **Product Description:**

Acrylic Copolymer adhesive based, marble patterned decorative interior wall paint.

#### **Properties:**

- Harmless to people and environmental friendly through its water based content.
- Suits your personal pleasure with its marble pattern, and velvety structure.
- ➢ High covering ability.
- Leaves no cracks.
- High cleanable resistant.
- > Smooth marble texture.