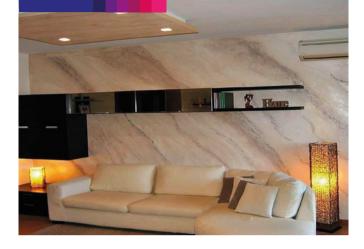

#### MARMARITO

#### **Product Description:**

Acrylic Copolymer adhesive based, marble patterned decorative interior wall paint.

#### **Properties:**

- Harmless to people and environmental friendly through its water based content.
- Suits your personal pleasure with its marble pattern, and velvety structure.
- ➢ High covering ability.
- Leaves no cracks.
- High cleanable resistant.
- > Smooth marble texture.