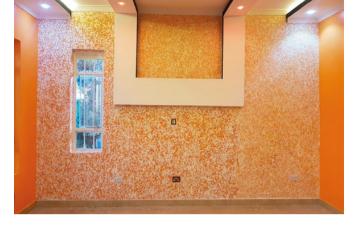

#### LIQUID WALLPAPER

#### **Product Description:**

Powder polymer based, healthy, decorative interior wall coating material.

#### **Properties:**

- ス Anti static, dust repulsive.
- 📕 Healthy.
- > Environmental friendly and odourless.
- > Breathable.
- ➤ Easily applicable.
- Heat insulation and sound isolation.

#### **Application Surfaces:**

Can be applied on a wide range of surfaces such as plaster, Wood and gypsum.