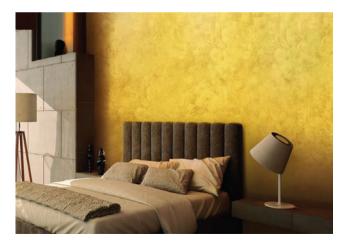

#### VELVETTO

#### **Product Description:**

Lux interior decorative paint. Acrylic based, velvety structured, an appearance which can be changed according to the light angle.

#### **Properties:**

- Healthy and environmental friendly.
- > Displays bright appearance as a pearl.
- Provides different pattern applications.