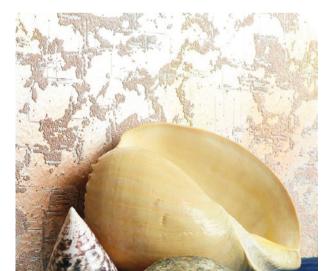

#### LIQUID WALLPAPER

#### **Product Description:**

Powder polymer based, healthy, decorative interior wall coating material.

#### **Properties:**

- ス Anti static, dust repulsive.
- 📕 Healthy.
- > Environmental friendly and odourless.
- > Breathable.
- ➤ Easily applicable.
- Heat insulation and sound isolation.

#### **Application Surfaces:**

Can be applied on a wide range of surfaces such as plaster, Wood and gypsum.