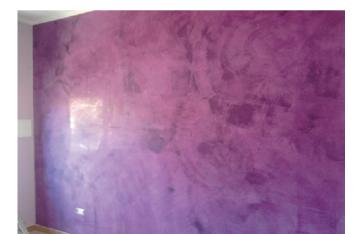

#### METALICO

#### **Product Description:**

Acrylic Emulsion adhesive based, nacre additives, elegant, decorative interior wall paint.

- > Healthy and environmental friendly.
- > Displays bright shiny appearance.
- Provides different pattern applications.
- > Cleanable.