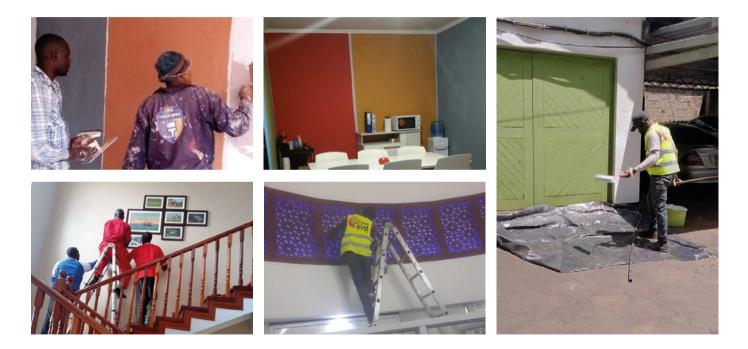

antique stone decorative coating

#### **Characteristics:**

- It doesn't harm environment and people
- It gives ancient Stone looking.
- Provides different pattern applications.

#### **Properties:**

- Healthy and environmental friendly.
- It gives ancient travertine stone pattern
- Provides different pattern applications.

#### PEARL

#### **Product Description:**

Pure Acrylic binder based, nacre additives, pearl appearence, water based, first class, decorative, final coat interior coating.

- Healthy and environmental friendly.
- Displays glossy and matte appearance as a pearl.
- Provides different pattern applications.
- Can be applied on interior surfaces such as plaster, concrete finishes. painted surfaces and similar surfaces.
- 📕 Has pearllike texture.



### Paint Application



### Renovation **Works**



### Gypsum Application



### Paving Solutions

## First Impression is Everything.

A pavement's condition and functionality speaks volumes about the establishment that it serves, and reveals the owner's commitment to safety and aesthetics.

We provide a wide range of services to protect, preserve, and beautify your commercial and residential properties. Here are some of our pavement designs to select from.

















### Construction Works



### Security Solutions

You deserve peace of mind. We specialize in the provision and installation of modern home and business security systems ranging:

- Smart Home Security System Alarm, CCTV and Razor wire/Electric fence
- ス Smart Lock fingerprint or card access
- Automatic gate machine installation for slide a