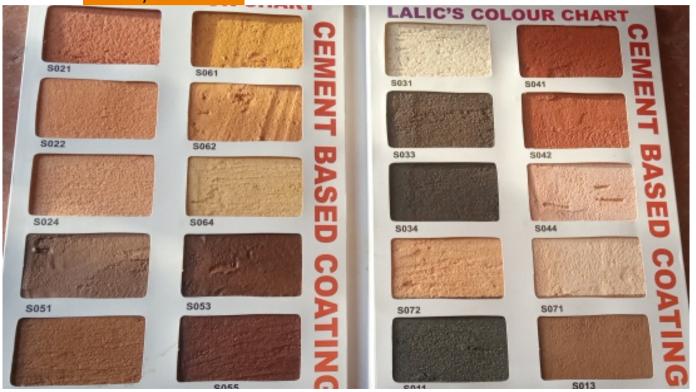

#### **Product Description:**

Pure Acrylic based exterior coating (Wall Master)

- Ability to cover the plaster surface defects
- Resistant to the weather conditions.
- Variety of colours and patterns available.