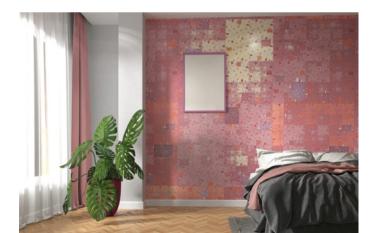

### Decorative **Paints**

#### VELVETTO

#### **Product Description:**

Lux interior decorative paint. Acrylic based, velvety structured, an appearance which can be changed according to the light angle.

#### **Properties:**

- Healthy and environmental friendly.
- > Displays bright appearance as a pearl.
- Provides different pattern applications.