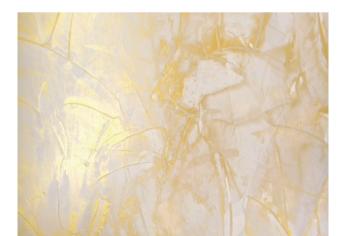

#### MARMARITO

#### **Product Description:**

Acrylic Copolymer adhesive based, marble patterned decorative interior wall paint.

#### **Properties:**

- Harmless to people and environmental friendly through its water based content.
- Suits your personal pleasure with its marble pattern, and velvety structure.
- ➢ High covering ability.
- Leaves no cracks.
- High cleanable resistant.
- > Smooth marble texture.