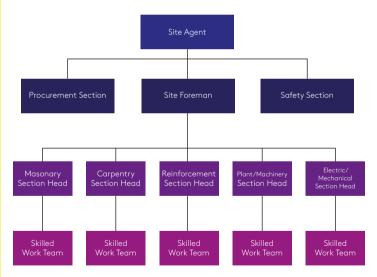

### Our Structures

#### **BUSINESS MANAGEMENT STRUCTURE**

#### **BUSINESS OPERATIONS STRUCTURE**